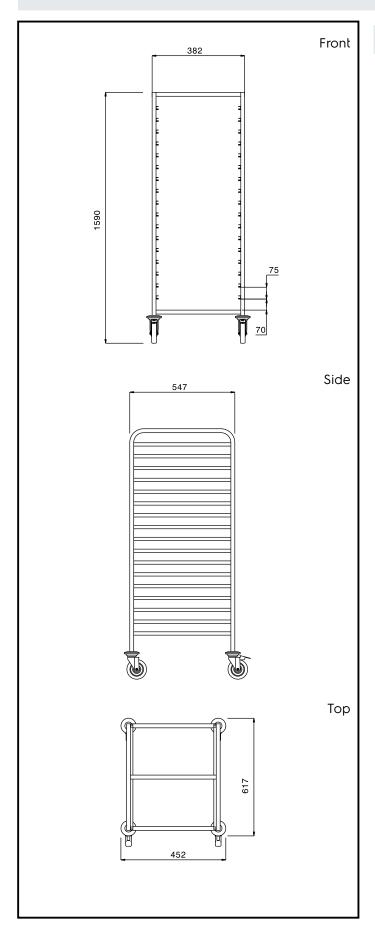

## **Key Information:**

External dimensions, Width:

361261 (MDNT171GN) 452 mm

External dimensions, Depth: 617 mm

External dimensions, Height: 1590 mm

Wheel material: Zinc plated

Wheel diameter: Ø 125

**Net weight:** ISO 9001; ISO 14001 kg